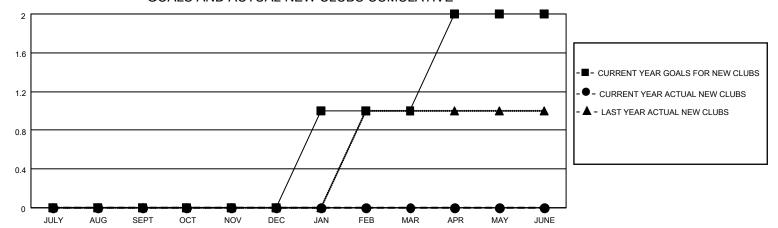

### District 5M 6

| Clubs                 |               |           |               | Members               |                       |                         |                                                    |
|-----------------------|---------------|-----------|---------------|-----------------------|-----------------------|-------------------------|----------------------------------------------------|
| RESULTS FOR 2021-2022 |               |           |               | RESULTS FOR 2021-2022 |                       |                         |                                                    |
| QUARTER               | NEW CLUB GOAL | NEW CLUBS | DROPPED CLUBS | QUARTER MEMB          | ER GROWTH NET<br>GOAL | MEMBER GROWTH<br>ACTUAL | DROPPED<br>MEMBERS ACTUAL<br>(including transfers) |
| JULY/AUG/SEPT         | 0             | 0         | 1             | JULY/AUG/SEPT         | 25                    | 43                      | 32                                                 |
| OCT/NOV/DEC           | 0             | 0         | 1             | OCT/NOV/DEC           | 25                    | 42                      | 32                                                 |
| JAN/FEB/MAR           | 1             | 0         | 0             | JAN/FEB/MAR           | 25                    | 38                      | 28                                                 |
| APR/MAY/JUNE          | 1             | 0         | 0             | APR/MAY/JUNE          | 25                    | 0                       | 0                                                  |

### GOALS AND ACTUAL NEW CLUBS CUMULATIVE