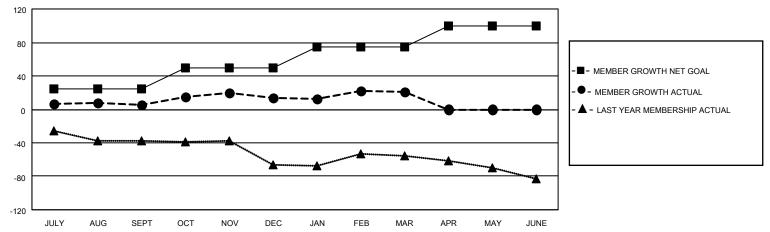

### District 5M 6

| Clubs                 |               |           |               | Members               |                       |                         |                                                    |
|-----------------------|---------------|-----------|---------------|-----------------------|-----------------------|-------------------------|----------------------------------------------------|
| RESULTS FOR 2021-2022 |               |           |               | RESULTS FOR 2021-2022 |                       |                         |                                                    |
| QUARTER               | NEW CLUB GOAL | NEW CLUBS | DROPPED CLUBS | QUARTER MEMB          | ER GROWTH NET<br>GOAL | MEMBER GROWTH<br>ACTUAL | DROPPED<br>MEMBERS ACTUAL<br>(including transfers) |
| JULY/AUG/SEPT         | 0             | 0         | 1             | JULY/AUG/SEPT         | 25                    | 43                      | 32                                                 |
| OCT/NOV/DEC           | 0             | 0         | 1             | OCT/NOV/DEC           | 25                    | 42                      | 32                                                 |
| JAN/FEB/MAR           | 1             | 0         | 0             | JAN/FEB/MAR           | 25                    | 38                      | 28                                                 |
| APR/MAY/JUNE          | 1             | 0         | 0             | APR/MAY/JUNE          | 25                    | 0                       | 0                                                  |

### GOALS AND ACTUAL MEMBERS CUMULATIVE

| DROPPED CLUBS: 2 |    | 22 CLUBS OF 36 ADDED 1 OR<br>MORE NEW MEMBERS | GENDER DISTRIBUTION                 |              |  |
|------------------|----|-----------------------------------------------|-------------------------------------|--------------|--|
|                  |    | MORE NEW MEMBERS                              | MALE                                | 804 (63.66%) |  |
|                  |    |                                               | FEMALE 459 (36.34%)                 |              |  |
| DROPPED MEMBERS  |    |                                               | NON BINARY                          | 0 (0.00%)    |  |
|                  |    |                                               | PREFER NOT TO ANSWER 0 (0.00%)      |              |  |
| DECEASED         | 17 |                                               |                                     | ,            |  |
| CLUB CANCELLED   | 0  | CLICK HERE FOR CUMULATIVE                     | TOTAL FAMILY UNIT MEMBERS           | 283          |  |
| OTHER            | 75 | MEMBERSHIP DATA                               |                                     |              |  |
| TOTAL            | 92 |                                               | FAMILY MEMBERS PAYING HALF DUES 143 |              |  |
|                  |    |                                               |                                     |              |  |